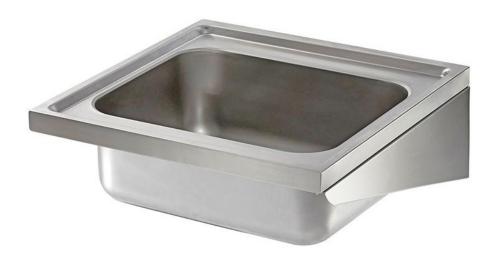

# MHP808-SK1 SINGLE BOWL SINK

#### Description

- Model MHP808-SK1 is our stainless steel single bowl
- Conforms to HBN 00-10 Part C and HTM64 hospital standards
- Manufactured from grade 304 stainless steel, 1.2mm thick
- Tap holes drilled to customer specification
- Fully radiused, easy to clean corners