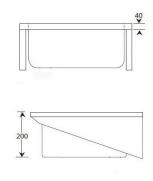

# MHP808-SK1 SINGLE BOWL SINK





#### Description

- Model MHP808-SK1 is our stainless steel single bowl
- Conforms to HBN 00-10 Part C and HTM64 hospital standards
- Manufactured from grade 304 stainless steel, 1.2mm thick
- Tap holes drilled to customer specification
- Fully radiused, easy to clean corners

## **Delivery**

- In stock, 2 to 3 working days

#### **Dimensions**

- Length: 600mm - Front to back: 600mm - Depth: 200mm

#### **DCPtii.** 2001

<u>Includes</u>

- Stainless steel wall brackets
- 38mm waste fitting

### **Optional Extras**

**RES-BOTTLETRAP** - plastic resealing bottle trap **MHP-FL** - front support legs

TAPS FROM OUR EXTENSIVE RANGE







Shown without wall brackets





Acorn Thorn Ltd, 5 Brearley Court, Baird Road, Waterwells Business Park, Quedgeley, Gloucester, Gloucestershire, GL2 2AF Tel: 01452 721211 Fax: 01452 721231 Email: sales@acornthorn.co.uk Web: www.acornthorn.co.uk