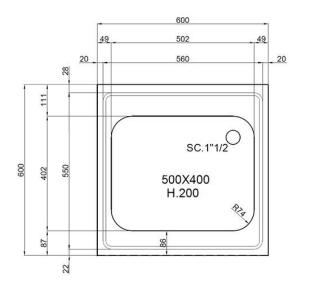

# MHP808-SK1 SINGLE BOWL SINK

#### Description

- Model MHP808-SK1 is our stainless steel single bowl
- Conforms to HBN 00-10 Part C and HTM64 hospital standards
- Manufactured from grade 304 stainless steel, 1.2mm thick
- Tap holes drilled to customer specification
- Fully radiused, easy to clean corners

#### **Dimensions**

- Length: 600mm - Front to back: 600mm - Depth: 200mm