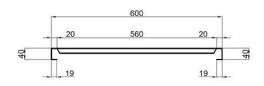

# MHP808-SK1 SINGLE BOWL SINK





#### Description

- Model MHP808-SK1 is our stainless steel single bowl
- Conforms to HBN 00-10 Part C and HTM64 hospital standards
- Manufactured from grade 304 stainless steel, 1.2mm thick
- Tap holes drilled to customer specification
- Fully radiused, easy to clean corners

## **Delivery**

- In stock, 2 to 3 working days

#### **Dimensions**

- Length: 600mm - Front to back: 600mm - Depth: 200mm

#### **DCPtii.** 2001

<u>Includes</u>

- Stainless steel wall brackets
- 38mm waste fitting

### **Optional Extras**

**RES-BOTTLETRAP** - plastic resealing bottle trap **MHP-FL** - front support legs

TAPS FROM OUR EXTENSIVE RANGE







Shown without wall brackets





Acorn Thorn Ltd, 5 Brearley Court, Baird Road, Waterwells Business Park, Quedgeley, Gloucester, Gloucestershire, GL2 2AF Tel: 01452 721211 Fax: 01452 721231 Email: sales@acornthorn.co.uk Web: www.acornthorn.co.uk