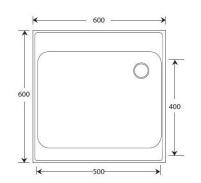

# MHP808-SK1 SINGLE BOWL SINK





#### Description

- Model MHP808-SK1 is our stainless steel single bowl
- Conforms to HBN 00-10 Part C and HTM64 hospital standards
- Manufactured from grade 304 stainless steel, 1.2mm thick
- Tap holes drilled to customer specification
- Fully radiused, easy to clean corners

## **Delivery**

- In stock, 2 to 3 working days

#### **Dimensions**

- Length: 600mm - Front to back: 600mm - Depth: 200mm

#### **DCPtii.** 2001

<u>Includes</u>

- Stainless steel wall brackets
- 38mm waste fitting

### **Optional Extras**

**RES-BOTTLETRAP** - plastic resealing bottle trap **MHP-FL** - front support legs

TAPS FROM OUR EXTENSIVE RANGE







Shown without wall brackets





Acorn Thorn Ltd, 5 Brearley Court, Baird Road, Waterwells Business Park, Quedgeley, Gloucester, Gloucestershire, GL2 2AF Tel: 01452 721211 Fax: 01452 721231 Email: sales@acornthorn.co.uk Web: www.acornthorn.co.uk