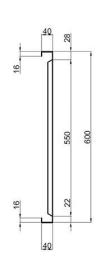

#### **Dimensions**

- Length: 600mm - Front to back: 600mm - Depth: 200mm

#### **DCPtii.** 2001

<u>Includes</u>

- Stainless steel wall brackets
- 38mm waste fitting